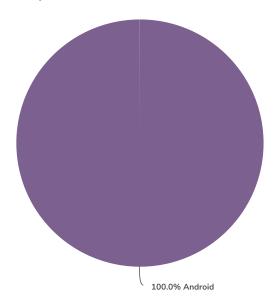

- 7. On July 13, 2018, Plaintiffs filed a First Amended Consolidated Class Action Complaint asserting CLRA, UCL, CDAFA, California Constitutional Right to Privacy, Intrusion Upon Seclusion, Trespass to Personal Property, GBL § 349, and unjust enrichment claims on behalf of themselves and a proposed class of "all persons in the United States who installed the Facebook Messenger and Facebook Lite apps for Android, and granted Facebook permission to access their 'Contact List.'" *See* ECF No. 52.
- 8. On September 25, 2018, Meta moved to dismiss the First Amended Consolidated Class Action Complaint, and Plaintiffs opposed Meta's motion on October 30, 2018. On December 6, 2018, the Court held oral argument on Meta's motion, and on December 18, 2018 (see ECF No. 79), the Court issued an order granting Meta's motion to dismiss the First Amended Consolidated Class Action Complaint, dismissing the claims under Trespass to Personal Property, UCL, CLRA, and GBL § 349 without leave to amend, and dismissing all other claims with leave to amend. See ECF No. 85.
- 9. On January 22, 2019, Settlement Class Representatives Lawrence Olin, Harold Nyanjom, Sheron Smith-Jackson, and Janice Vega-Latker filed a Second Amended Consolidated Class Action Complaint asserting claims under the CDAFA, California Constitutional Right to Privacy, Intrusion Upon Seclusion, unjust enrichment, and fraud on behalf of themselves and a proposed class of "all persons in the United States who installed the Facebook Messenger and Facebook Lite apps for Android, and granted Facebook permission to access their 'Contacts.'" *See* ECF No. 88.