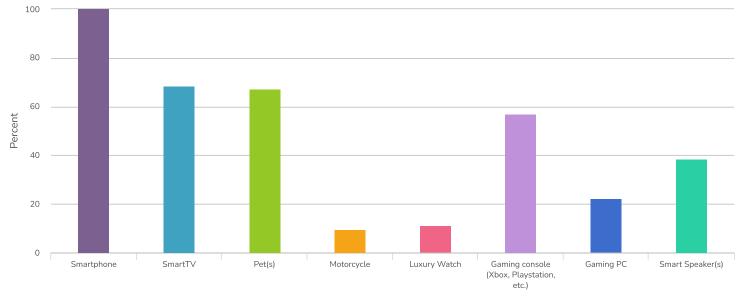

| 24 |           |                                                 |
| 25 |           |                                                 |

# Case 3:18-cv-01881-RS Document 254 Filed 09/02/22 Page 192 of 281 Report for Project - 082422-1 - Social Media Study

#### Response Counts

Completion Rate: 100%

> 401 Complete

> > Totals: 401

#### 1. What is your age?



| Value | Percent | Responses |
|-------|---------|-----------|
| 18-24 | 8.5%    | 34        |
| 25-34 | 21.4%   | 86        |
| 35-44 | 22.2%   | 89        |
| 45-54 | 17.2%   | 69        |
| 55-64 | 16.7%   | 67        |
| 65+   | 14.0%   | 56        |

Totals: 401

#### 2. What is your gender?



| 198 |
|-----|
| 203 |
|     |

Totals: 401

### 3. Which of the following, if any, do you currently own? Select all that apply.



| Value        | Percent | Responses |
|--------------|---------|-----------|
| Smartphone   | 100.0%  | 401       |
| SmartTV      | 68.6%   | 275       |
| Pet(s)       | 67.3%   | 270       |
| Motorcycle   | 9.7%    | 39        |
| Luxury Watch | 11.0%   | 44        |

| Value        | Case 3:18-cv-01881-RS         | Document 254 | Filed 09/02/22 Page 194 of 28 | Responses |
|--------------|-------------------------------|--------------|-------------------------------|-----------|
| Gaming consc | ole (Xbox, Playstation, etc.) |              | 57.1%                         | 229       |
| Gaming PC    |                               |              | 22.2%                         | 89        |
| Smart Speake | er(s)                         |              | 38.7%