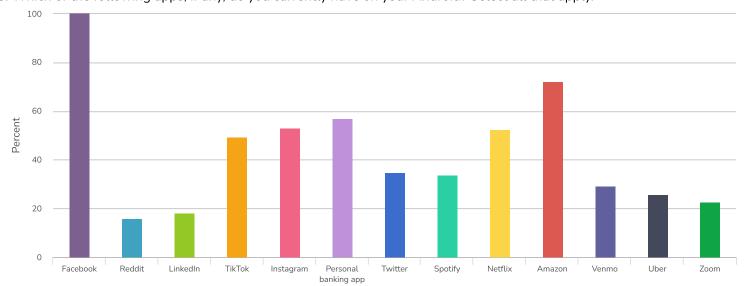

------------------------|--------------|-------------------------------|-----------|
| Gaming consc | ole (Xbox, Playstation, etc.) |              | 57.1%                         | 229       |
| Gaming PC    |                               |              | 22.2%                         | 89        |
| Smart Speake | er(s)                         |              | 38.7%                         | 155       |
|              |                               |              |                               |           |

#### 4. Which type of smartphone do you currently own?



| Value   | Percent | Responses |
|---------|---------|-----------|
| Android | 100.0%  | 401       |

Totals: 401

#### 5. Which of the following apps, if any, do you currently have on your Android? Select all that apply.



Value Percent Responses

| Value            | Case 3:18-cv-01881-RS | Document 254 | Filed 09/02/22<br>Percent | Page 195 of 281 | Responses |
|------------------|-----------------------|--------------|---------------------------|-----------------|-----------|
| Facebook         |                       |              | 100.0%                    |                 | 401       |
| Reddit           |                       |              | 16.0%                     |                 | 64        |
| LinkedIn         |                       |              | 18.2%                     |                 | 73        |
| TikTok           |                       |              | 49.4%                     |                 | 198       |
| Instagram        |                       |              | 53.1%