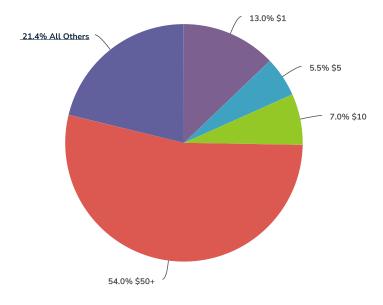

Respondents were then asked "[a]t what price [they] would . . . be willing to sell [their] call and text history data to Meta/Facebook?" and they were presented with choices between \$1 and \$50+. On average, respondents were willing to sell their data for \$31.41. Even with an extremely conservative estimate of just 10 million class members (the Messenger app on the Google Play store has been downloaded 5 billion times¹), the deletion of the data at issue will provide the class with a value of \$314,100,000.