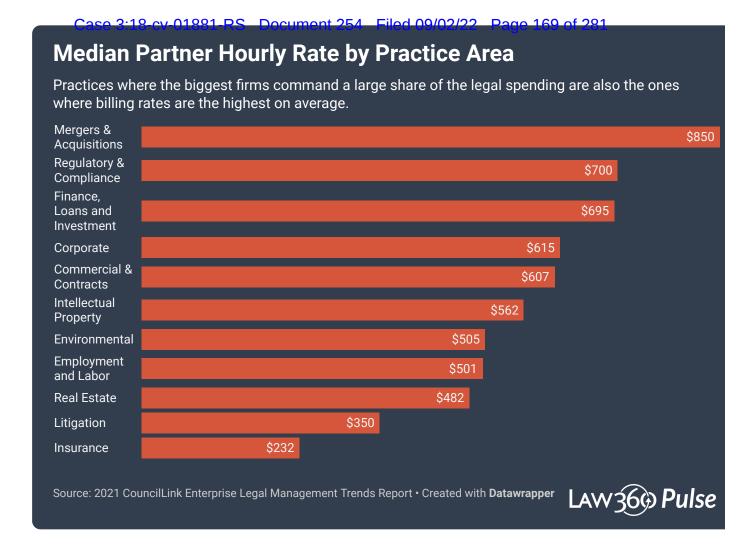

"

"They are also very large firms with capabilities that span many practice areas and have offices across the country," she said. "But their rates are lower, so I think there's an opportunity for corporations to look outside of what they think of as go-to firms."

Wednesday's report includes an in-depth breakdown on average partner billing rates across several practices and their subunits.

For example, it includes billing data on seven different groups under the litigation umbrella, showing a wide variation in partner rates based on the specific practice. The median billing rate for class action litigation was \$475, while the median rate for product liability was \$290.

In corporate practice, the median partner billing rate for antitrust was \$850, compared with \$350 for bankruptcy.



For many corporate legal departments, the pandemic coincided with a surge in **workloads** as well as pressure to trim spending. A survey from Norton Rose Fulbright **in February** of over 200 corporate counsel found that half expected to bring more work in-house this year as a result of the health crisis and a buildup of cases.

Satkunas noted that hourly rate increases are normally agreed to by law firms and businesses at the start of the year, mitigating the pandemic's effect on them in 2020. It remains unclear, though, whether any budgetary belt-tightening from businesses will affect the normal progression in rate increases.

"I think what is possible is that we may not see as big of an increase in 2021," Satkunas said, cautioning that it's too early to draw any conclusions. She note