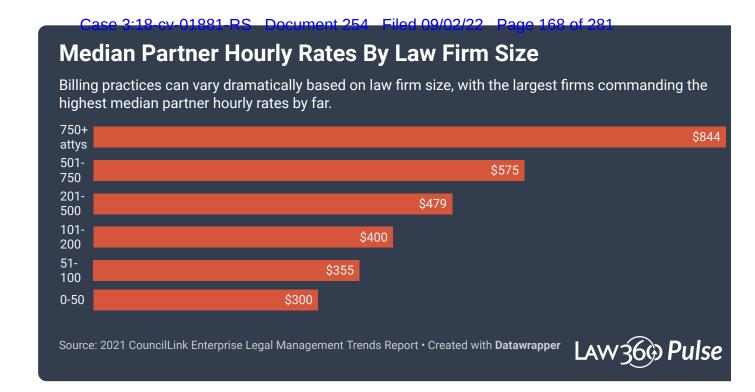

g to an analysis of more than \$40 billion in spending. The biggest firms commanded even more spending share in areas like mergers and acquisitions, at 67%, and finance, loans and investments, at 66%, practices in high demand and attracting the highest average partner rates.

Big firms' grip on the high-value practice areas are linked to the "significantly higher rates" their partners charge compared with the rest of the industry, according to the report.

The median partner at firms with over 750 attorneys charged \$844 per hour in 2020, 47% more than the \$575 median billing rate for partners at firms with 501 to 750 lawyers. The median billing rate for partners at the biggest firms also increased year over year, by 4.9%, representing the largest percentage jump according to firm size.



The data, Satkunas said, show that legal departments can do more to look beyond the biggest, most expensive firms when they're navigating their budgets.

"The largest firms continue to have such a big share of the legal work, in particular in the highest-value types of work," Satkunas said. The report is meant to encourage corporate legal departments to think about the "second-tier firms."

"They are also very large firms with capabilities that span many practice areas and have offices across the country," she said. "But their rates are lower, so I think there's an opportunity for corporations to look outside of what they think of as go-to firms."

Wednesday's report includes an in-depth breakdown on average partner billing rates across several practices and their subunits.

For example,